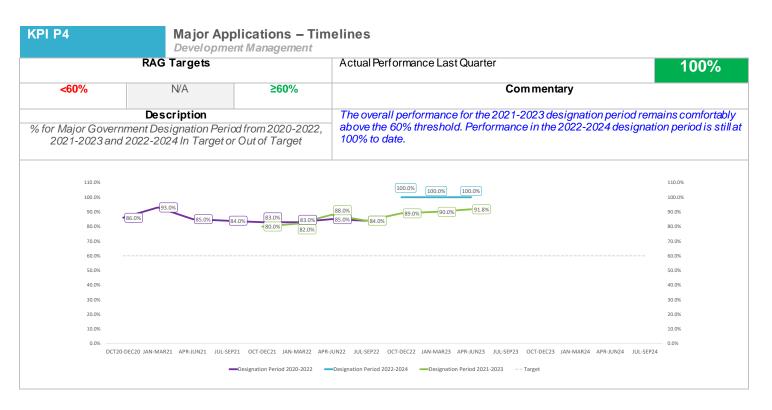

ing available to allow us to discharge our statutory duties and therefore numbers in TA are unable to reduce at the present time. 350 300 250 100 50 2022/2023 2023/2024 2023/2024 2022/2023 2023/2024 2022/2023 2023/2024 2022/2023 2023/2024 ■ Housing Association ■ Meadowship / Beehive ■ Bromley Owned Units ■ More Homes Bromley 2022/2023 Sheltered 0/1 Bed 2 Bed 3 Bed 4 Bed + Housing Association (CBL) 25 223 119 82 6 455 Meadowship 0 19 58 67 10 154 Beehive 0 2 0 4 More Homes Bromley 0 10 58 6 0 74 Private Rented 0 69 48 12 134 Totals 323 284 168 21 821 2023/2024 Sheltered 0/1 Bed 2 Bed 3 Bed 4 Bed + Housing Association (CBL) 34 38 12 85 Meadowship / Beehive 15 5 2 23 Bromley Owned Units 0 0 0 0 0 More Homes Bromley 6 0 0 Private Rented 19 42 21 0 Totals 55 80 19 157

### Planning KPIs