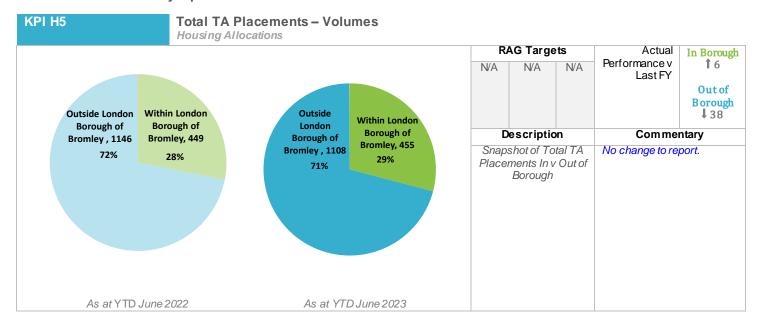

# HPR Operational KPIs

Q4 2023/4 Apr-Jun

Prepared by Compliance & Strategy

## **Housing KPIs**

**HPR Monthly Operational KPIs – June 2023** 





KPI H3

Main Duty Assessments - Volumes

**Housing Options** 





**HPR Monthly Operational KPIs – June 2023** 



Banding Key:
Band E = Emergency, Band 1 = High Need, Band 2 = Medium Need, Band 3 = Low Need, Band 4 = Reduced Priority

| KPI H6                                        |         |             |       |       | Number on Register by Band And Bed Size – Volumes  Housing Register |       |       |                          |                          |                          |                                                                             |      |                                |                                                                                                                    |             |  |
|-----------------------------------------------|---------|-------------|-------|-------|---------------------------------------------------------------------|-------|-