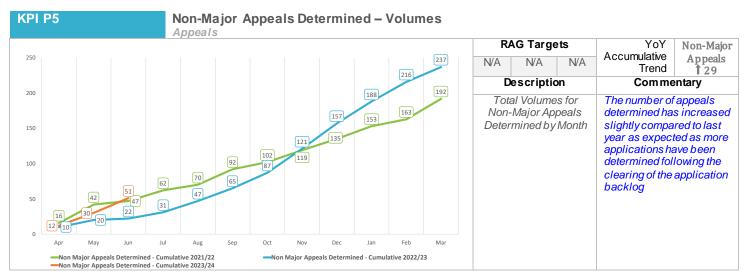

g available to allow us to discharge our statutory duties and therefore numbers in TA are unable to reduce at the present time. 350 300 250 100 50 2022/2023 2023/2024 2023/2024 2022/2023 2023/2024 2022/2023 2023/2024 2022/2023 2023/2024 ■ Housing Association ■ Meadowship / Beehive ■ Bromley Owned Units ■ More Homes Bromley 2022/2023 Sheltered 0/1 Bed 2 Bed 3 Bed 4 Bed + Housing Association (CBL) 25 223 119 82 6 455 Meadowship 0 19 58 67 10 154 Beehive 0 2 0 4 More Homes Bromley 0 10 58 6 0 74 Private Rented 0 69 48 12 134 Totals 323 284 168 21 821 2023/2024 Sheltered 0/1 Bed 2 Bed 3 Bed 4 Bed + Housing Association (CBL) 34 38 12 85 Meadowship / Beehive 15 5 2 23 Bromley Owned Units 0 0 0 0 0 More Homes Bromley 6 0 0 Private Rented 19 42 21 0 Totals 55 80 19 157

### Planning KPIs