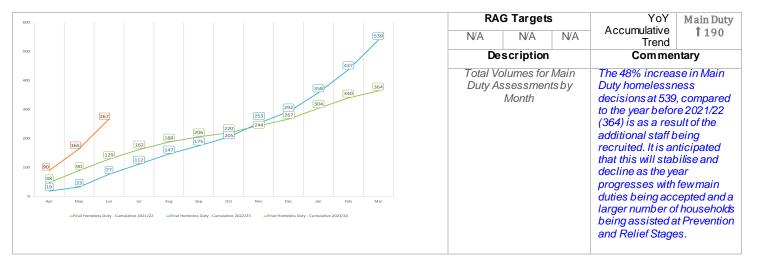

## **Housing KPIs**

**HPR Monthly Operational KPIs – June 2023** 

KPI H3

Main Duty Assessments - Volumes

**Housing Options** 

**HPR Monthly Operational KPIs – June 2023** 

Banding Key:
Band E = Emergency, Band 1 = High Need, Band 2 = Medium Need, Band 3 = Low Need, Band 4 = Reduced Priority