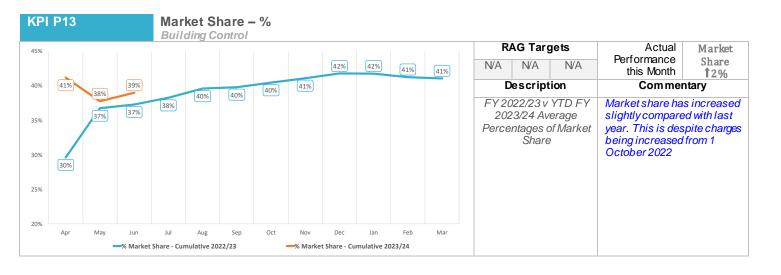

llow us to discharge our statutory duties and therefore numbers in TA are unable to reduce at the present time. 350 300 250 100 50 2022/2023 2023/2024 2023/2024 2022/2023 2023/2024 2022/2023 2023/2024 2022/2023 2023/2024 ■ Housing Association ■ Meadowship / Beehive ■ Bromley Owned Units ■ More Homes Bromley 2022/2023 Sheltered 0/1 Bed 2 Bed 3 Bed 4 Bed + Housing Association (CBL) 25 223 119 82 6 455 Meadowship 0 19 58 67 10 154 Beehive 0 2 0 4 More Homes Bromley 0 10 58 6 0 74 Private Rented 0 69 48 12 134 Totals 323 284 168 21 821 2023/2024 Sheltered 0/1 Bed 2 Bed 3 Bed 4 Bed + Housing Association (CBL) 34 38 12 85 Meadowship / Beehive 15 5 2 23 Bromley Owned Units 0 0 0 0 0 More Homes Bromley 6 0 0 Private Rented 19 42 21 0 Totals 55 80 19 157

### Planning KPIs