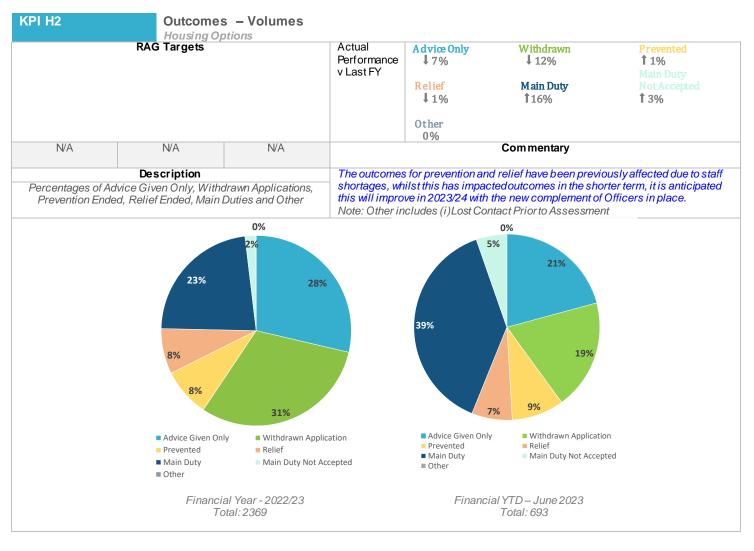

## **Housing KPIs**

**HPR Monthly Operational KPIs – June 2023** 

KPI H3

Main Duty Assessments - Volumes

**Housing Options** 

**HPR Monthly Operational KPIs – June 2023** 

Banding Key:
Band E = Emergency, Band 1 = High Need, Band 2 = Medium Need, Band 3 = Low Need, Band 4 = Reduced Priority