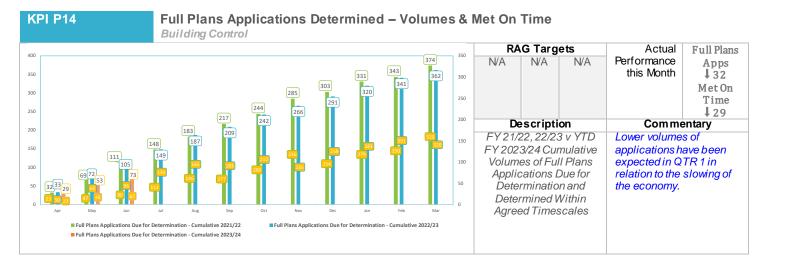

ow us to discharge our statutory duties and therefore numbers in TA are unable to reduce at the present time. 350 300 250 100 50 2022/2023 2023/2024 2023/2024 2022/2023 2023/2024 2022/2023 2023/2024 2022/2023 2023/2024 ■ Housing Association ■ Meadowship / Beehive ■ Bromley Owned Units ■ More Homes Bromley 2022/2023 Sheltered 0/1 Bed 2 Bed 3 Bed 4 Bed + Housing Association (CBL) 25 223 119 82 6 455 Meadowship 0 19 58 67 10 154 Beehive 0 2 0 4 More Homes Bromley 0 10 58 6 0 74 Private Rented 0 69 48 12 134 Totals 323 284 168 21 821 2023/2024 Sheltered 0/1 Bed 2 Bed 3 Bed 4 Bed + Housing Association (CBL) 34 38 12 85 Meadowship / Beehive 15 5 2 23 Bromley Owned Units 0 0 0 0 0 More Homes Bromley 6 0 0 Private Rented 19 42 21 0 Totals 55 80 19 157

### Planning KPIs