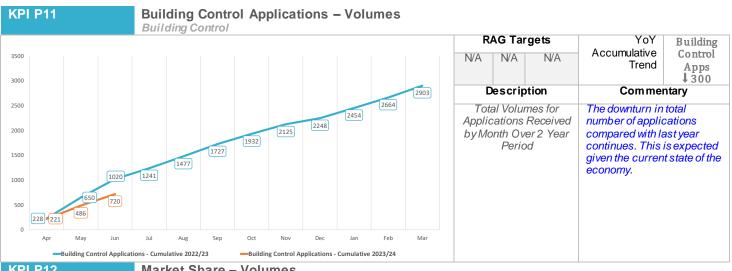

to allow us to discharge our statutory duties and therefore numbers in TA are unable to reduce at the present time. 350 300 250 100 50 2022/2023 2023/2024 2023/2024 2022/2023 2023/2024 2022/2023 2023/2024 2022/2023 2023/2024 ■ Housing Association ■ Meadowship / Beehive ■ Bromley Owned Units ■ More Homes Bromley 2022/2023 Sheltered 0/1 Bed 2 Bed 3 Bed 4 Bed + Housing Association (CBL) 25 223 119 82 6 455 Meadowship 0 19 58 67 10 154 Beehive 0 2 0 4 More Homes Bromley 0 10 58 6 0 74 Private Rented 0 69 48 12 134 Totals 323 284 168 21 821 2023/2024 Sheltered 0/1 Bed 2 Bed 3 Bed 4 Bed + Housing Association (CBL) 34 38 12 85 Meadowship / Beehive 15 5 2 23 Bromley Owned Units 0 0 0 0 0 More Homes Bromley 6 0 0 Private Rented 19 42 21 0 Totals 55 80 19 157

### Planning KPIs