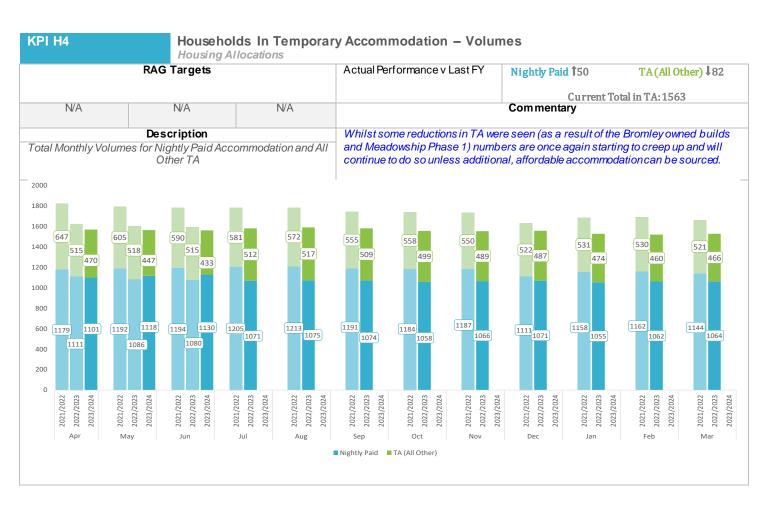

# HPR Operational KPIs

Q4 2023/4 Apr-Jun

Prepared by Compliance & Strategy

## **Housing KPIs**

**HPR Monthly Operational KPIs – June 2023** 





KPI H3

Main Duty Assessments - Volumes

**Housing Options** 





**HPR Monthly Operational KPIs – June 2023** 



Banding Key:
Band E = Emergency, Band 1 = High Need, Band 2 = Medium Need, Band 3 = Low Need, Band 4 = Reduced Priority

| KPI H6                                        |         |             |       |       | Number on Register by Band And Bed Size – Volumes  Housing Register |       |       |                          |                          |                          |                                                                             |      |                                |                                                                                                                    |             |  |
|-----------------------------------------------|---------|-------------|-------|-------|------------------------------