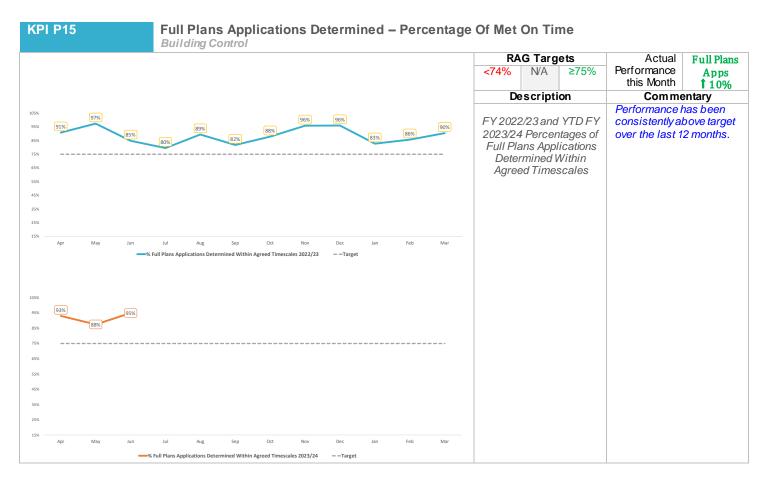

us to discharge our statutory duties and therefore numbers in TA are unable to reduce at the present time. 350 300 250 100 50 2022/2023 2023/2024 2023/2024 2022/2023 2023/2024 2022/2023 2023/2024 2022/2023 2023/2024 ■ Housing Association ■ Meadowship / Beehive ■ Bromley Owned Units ■ More Homes Bromley 2022/2023 Sheltered 0/1 Bed 2 Bed 3 Bed 4 Bed + Housing Association (CBL) 25 223 119 82 6 455 Meadowship 0 19 58 67 10 154 Beehive 0 2 0 4 More Homes Bromley 0 10 58 6 0 74 Private Rented 0 69 48 12 134 Totals 323 284 168 21 821 2023/2024 Sheltered 0/1 Bed 2 Bed 3 Bed 4 Bed + Housing Association (CBL) 34 38 12 85 Meadowship / Beehive 15 5 2 23 Bromley Owned Units 0 0 0 0 0 More Homes Bromley 6 0 0 Private Rented 19 42 21 0 Totals 55 80 19 157

### Planning KPIs