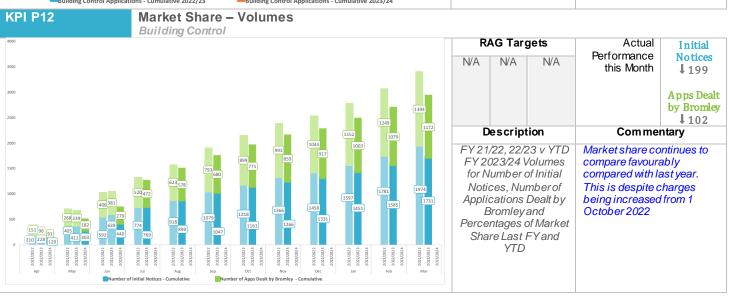

allow us to discharge our statutory duties and therefore numbers in TA are unable to reduce at the present time. 350 300 250 100 50 2022/2023 2023/2024 2023/2024 2022/2023 2023/2024 2022/2023 2023/2024 2022/2023 2023/2024 ■ Housing Association ■ Meadowship / Beehive ■ Bromley Owned Units ■ More Homes Bromley 2022/2023 Sheltered 0/1 Bed 2 Bed 3 Bed 4 Bed + Housing Association (CBL) 25 223 119 82 6 455 Meadowship 0 19 58 67 10 154 Beehive 0 2 0 4 More Homes Bromley 0 10 58 6 0 74 Private Rented 0 69 48 12 134 Totals 323 284 168 21 821 2023/2024 Sheltered 0/1 Bed 2 Bed 3 Bed 4 Bed + Housing Association (CBL) 34 38 12 85 Meadowship / Beehive 15 5 2 23 Bromley Owned Units 0 0 0 0 0 More Homes Bromley 6 0 0 Private Rented 19 42 21 0 Totals 55 80 19 157

### Planning KPIs