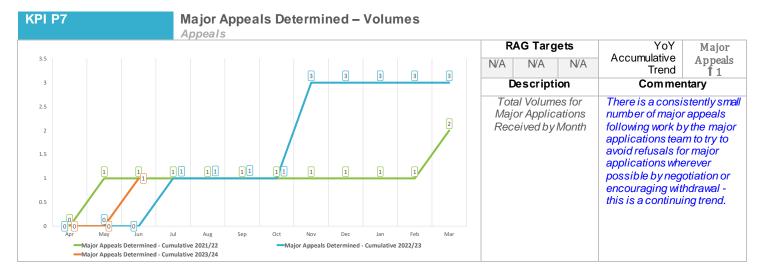

ailable to allow us to discharge our statutory duties and therefore numbers in TA are unable to reduce at the present time. 350 300 250 100 50 2022/2023 2023/2024 2023/2024 2022/2023 2023/2024 2022/2023 2023/2024 2022/2023 2023/2024 ■ Housing Association ■ Meadowship / Beehive ■ Bromley Owned Units ■ More Homes Bromley 2022/2023 Sheltered 0/1 Bed 2 Bed 3 Bed 4 Bed + Housing Association (CBL) 25 223 119 82 6 455 Meadowship 0 19 58 67 10 154 Beehive 0 2 0 4 More Homes Bromley 0 10 58 6 0 74 Private Rented 0 69 48 12 134 Totals 323 284 168 21 821 2023/2024 Sheltered 0/1 Bed 2 Bed 3 Bed 4 Bed + Housing Association (CBL) 34 38 12 85 Meadowship / Beehive 15 5 2 23 Bromley Owned Units 0 0 0 0 0 More Homes Bromley 6 0 0 Private Rented 19 42 21 0 Totals 55 80 19 157

### Planning KPIs