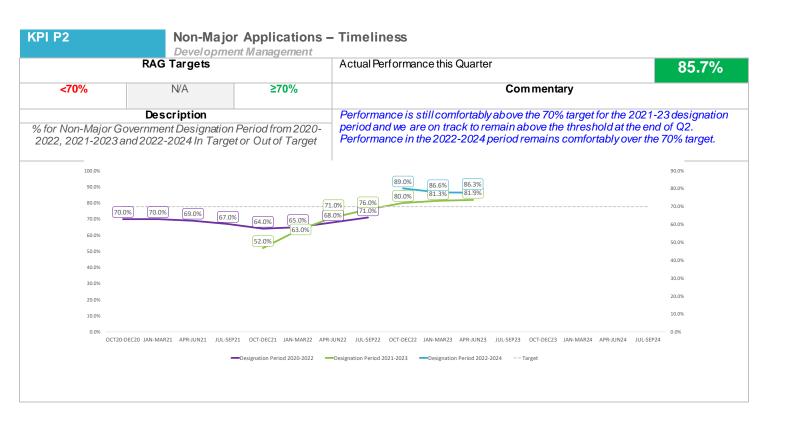

ecoming available to allow us to discharge our statutory duties and therefore numbers in TA are unable to reduce at the present time. 350 300 250 100 50 2022/2023 2023/2024 2023/2024 2022/2023 2023/2024 2022/2023 2023/2024 2022/2023 2023/2024 ■ Housing Association ■ Meadowship / Beehive ■ Bromley Owned Units ■ More Homes Bromley 2022/2023 Sheltered 0/1 Bed 2 Bed 3 Bed 4 Bed + Housing Association (CBL) 25 223 119 82 6 455 Meadowship 0 19 58 67 10 154 Beehive 0 2 0 4 More Homes Bromley 0 10 58 6 0 74 Private Rented 0 69 48 12 134 Totals 323 284 168 21 821 2023/2024 Sheltered 0/1 Bed 2 Bed 3 Bed 4 Bed + Housing Association (CBL) 34 38 12 85 Meadowship / Beehive 15 5 2 23 Bromley Owned Units 0 0 0 0 0 More Homes Bromley 6 0 0 Private Rented 19 42 21 0 Totals 55 80 19 157

### Planning KPIs