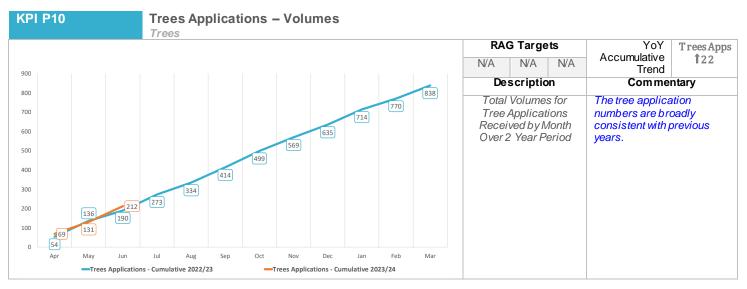

e to allow us to discharge our statutory duties and therefore numbers in TA are unable to reduce at the present time. 350 300 250 100 50 2022/2023 2023/2024 2023/2024 2022/2023 2023/2024 2022/2023 2023/2024 2022/2023 2023/2024 ■ Housing Association ■ Meadowship / Beehive ■ Bromley Owned Units ■ More Homes Bromley 2022/2023 Sheltered 0/1 Bed 2 Bed 3 Bed 4 Bed + Housing Association (CBL) 25 223 119 82 6 455 Meadowship 0 19 58 67 10 154 Beehive 0 2 0 4 More Homes Bromley 0 10 58 6 0 74 Private Rented 0 69 48 12 134 Totals 323 284 168 21 821 2023/2024 Sheltered 0/1 Bed 2 Bed 3 Bed 4 Bed + Housing Association (CBL) 34 38 12 85 Meadowship / Beehive 15 5 2 23 Bromley Owned Units 0 0 0 0 0 More Homes Bromley 6 0 0 Private Rented 19 42 21 0 Totals 55 80 19 157

### Planning KPIs