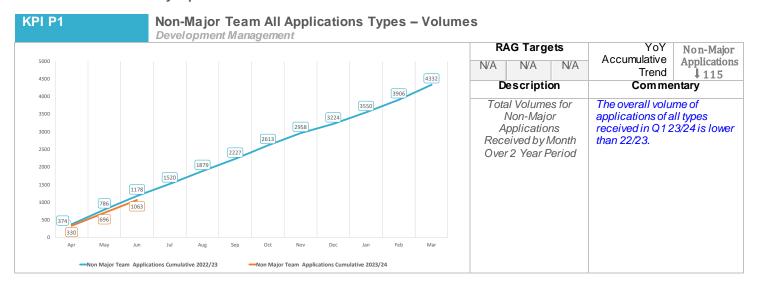

becoming available to allow us to discharge our statutory duties and therefore numbers in TA are unable to reduce at the present time. 350 300 250 100 50 2022/2023 2023/2024 2023/2024 2022/2023 2023/2024 2022/2023 2023/2024 2022/2023 2023/2024 ■ Housing Association ■ Meadowship / Beehive ■ Bromley Owned Units ■ More Homes Bromley 2022/2023 Sheltered 0/1 Bed 2 Bed 3 Bed 4 Bed + Housing Association (CBL) 25 223 119 82 6 455 Meadowship 0 19 58 67 10 154 Beehive 0 2 0 4 More Homes Bromley 0 10 58 6 0 74 Private Rented 0 69 48 12 134 Totals 323 284 168 21 821 2023/2024 Sheltered 0/1 Bed 2 Bed 3 Bed 4 Bed + Housing Association (CBL) 34 38 12 85 Meadowship / Beehive 15 5 2 23 Bromley Owned Units 0 0 0 0 0 More Homes Bromley 6 0 0 Private Rented 19 42 21 0 Totals 55 80 19 157

### Planning KPIs