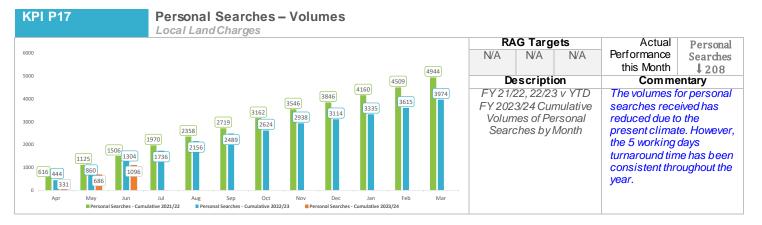

to discharge our statutory duties and therefore numbers in TA are unable to reduce at the present time. 350 300 250 100 50 2022/2023 2023/2024 2023/2024 2022/2023 2023/2024 2022/2023 2023/2024 2022/2023 2023/2024 ■ Housing Association ■ Meadowship / Beehive ■ Bromley Owned Units ■ More Homes Bromley 2022/2023 Sheltered 0/1 Bed 2 Bed 3 Bed 4 Bed + Housing Association (CBL) 25 223 119 82 6 455 Meadowship 0 19 58 67 10 154 Beehive 0 2 0 4 More Homes Bromley 0 10 58 6 0 74 Private Rented 0 69 48 12 134 Totals 323 284 168 21 821 2023/2024 Sheltered 0/1 Bed 2 Bed 3 Bed 4 Bed + Housing Association (CBL) 34 38 12 85 Meadowship / Beehive 15 5 2 23 Bromley Owned Units 0 0 0 0 0 More Homes Bromley 6 0 0 Private Rented 19 42 21 0 Totals 55 80 19 157

### Planning KPIs