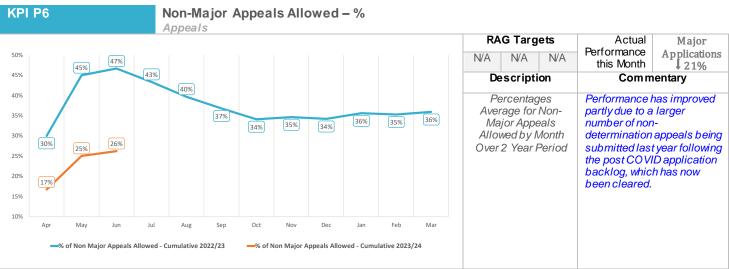

available to allow us to discharge our statutory duties and therefore numbers in TA are unable to reduce at the present time. 350 300 250 100 50 2022/2023 2023/2024 2023/2024 2022/2023 2023/2024 2022/2023 2023/2024 2022/2023 2023/2024 ■ Housing Association ■ Meadowship / Beehive ■ Bromley Owned Units ■ More Homes Bromley 2022/2023 Sheltered 0/1 Bed 2 Bed 3 Bed 4 Bed + Housing Association (CBL) 25 223 119 82 6 455 Meadowship 0 19 58 67 10 154 Beehive 0 2 0 4 More Homes Bromley 0 10 58 6 0 74 Private Rented 0 69 48 12 134 Totals 323 284 168 21 821 2023/2024 Sheltered 0/1 Bed 2 Bed 3 Bed 4 Bed + Housing Association (CBL) 34 38 12 85 Meadowship / Beehive 15 5 2 23 Bromley Owned Units 0 0 0 0 0 More Homes Bromley 6 0 0 Private Rented 19 42 21 0 Totals 55 80 19 157

### Planning KPIs