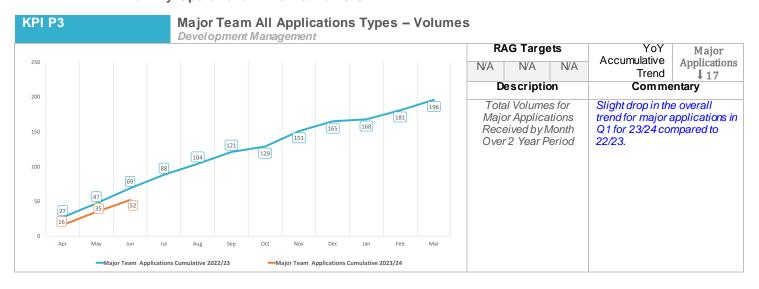

oming available to allow us to discharge our statutory duties and therefore numbers in TA are unable to reduce at the present time. 350 300 250 100 50 2022/2023 2023/2024 2023/2024 2022/2023 2023/2024 2022/2023 2023/2024 2022/2023 2023/2024 ■ Housing Association ■ Meadowship / Beehive ■ Bromley Owned Units ■ More Homes Bromley 2022/2023 Sheltered 0/1 Bed 2 Bed 3 Bed 4 Bed + Housing Association (CBL) 25 223 119 82 6 455 Meadowship 0 19 58 67 10 154 Beehive 0 2 0 4 More Homes Bromley 0 10 58 6 0 74 Private Rented 0 69 48 12 134 Totals 323 284 168 21 821 2023/2024 Sheltered 0/1 Bed 2 Bed 3 Bed 4 Bed + Housing Association (CBL) 34 38 12 85 Meadowship / Beehive 15 5 2 23 Bromley Owned Units 0 0 0 0 0 More Homes Bromley 6 0 0 Private Rented 19 42 21 0 Totals 55 80 19 157

### Planning KPIs