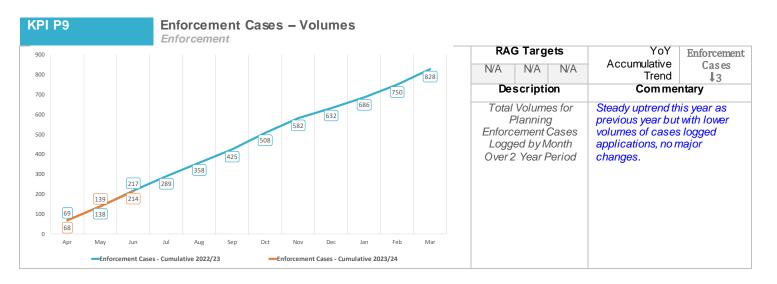

ble to allow us to discharge our statutory duties and therefore numbers in TA are unable to reduce at the present time. 350 300 250 100 50 2022/2023 2023/2024 2023/2024 2022/2023 2023/2024 2022/2023 2023/2024 2022/2023 2023/2024 ■ Housing Association ■ Meadowship / Beehive ■ Bromley Owned Units ■ More Homes Bromley 2022/2023 Sheltered 0/1 Bed 2 Bed 3 Bed 4 Bed + Housing Association (CBL) 25 223 119 82 6 455 Meadowship 0 19 58 67 10 154 Beehive 0 2 0 4 More Homes Bromley 0 10 58 6 0 74 Private Rented 0 69 48 12 134 Totals 323 284 168 21 821 2023/2024 Sheltered 0/1 Bed 2 Bed 3 Bed 4 Bed + Housing Association (CBL) 34 38 12 85 Meadowship / Beehive 15 5 2 23 Bromley Owned Units 0 0 0 0 0 More Homes Bromley 6 0 0 Private Rented 19 42 21 0 Totals 55 80 19 157

### Planning KPIs