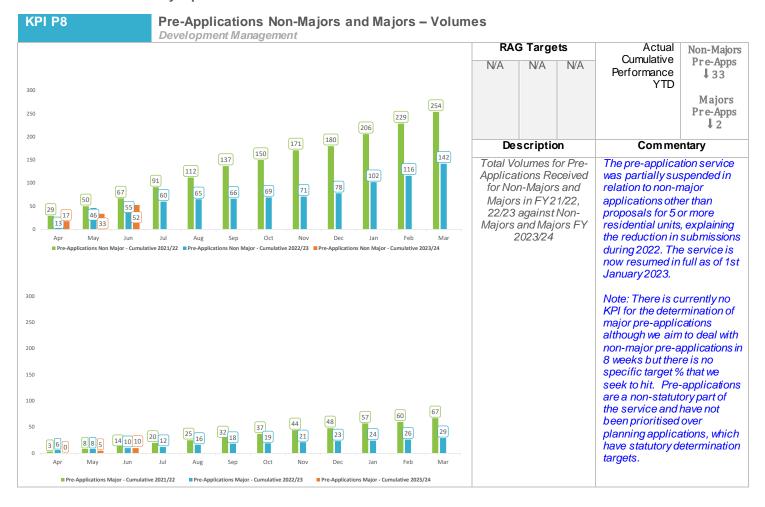

lable to allow us to discharge our statutory duties and therefore numbers in TA are unable to reduce at the present time. 350 300 250 100 50 2022/2023 2023/2024 2023/2024 2022/2023 2023/2024 2022/2023 2023/2024 2022/2023 2023/2024 ■ Housing Association ■ Meadowship / Beehive ■ Bromley Owned Units ■ More Homes Bromley 2022/2023 Sheltered 0/1 Bed 2 Bed 3 Bed 4 Bed + Housing Association (CBL) 25 223 119 82 6 455 Meadowship 0 19 58 67 10 154 Beehive 0 2 0 4 More Homes Bromley 0 10 58 6 0 74 Private Rented 0 69 48 12 134 Totals 323 284 168 21 821 2023/2024 Sheltered 0/1 Bed 2 Bed 3 Bed 4 Bed + Housing Association (CBL) 34 38 12 85 Meadowship / Beehive 15 5 2 23 Bromley Owned Units 0 0 0 0 0 More Homes Bromley 6 0 0 Private Rented 19 42 21 0 Totals 55 80 19 157

### Planning KPIs