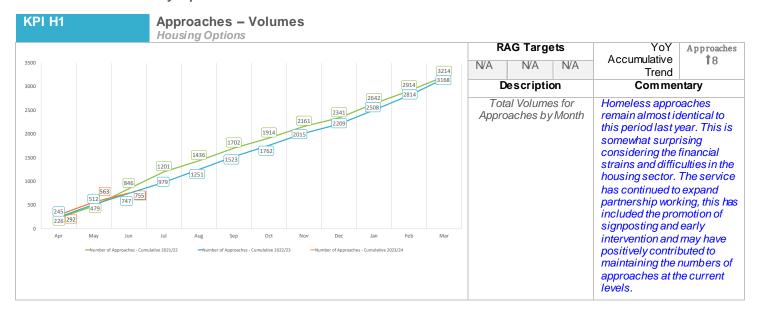

## **Housing KPIs**

**HPR Monthly Operational KPIs – June 2023** 

KPI H3

Main Duty Assessments - Volumes

**Housing Options** 

**HPR Monthly Operational KPIs – June 2023** 

Banding Key:
Band E = Emergency, Band 1 = High Need, Band 2 = Medium Need, Band 3 = Low Need, Band 4 = Reduced Priority