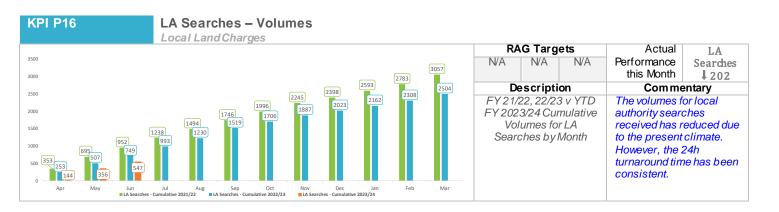

s to discharge our statutory duties and therefore numbers in TA are unable to reduce at the present time. 350 300 250 100 50 2022/2023 2023/2024 2023/2024 2022/2023 2023/2024 2022/2023 2023/2024 2022/2023 2023/2024 ■ Housing Association ■ Meadowship / Beehive ■ Bromley Owned Units ■ More Homes Bromley 2022/2023 Sheltered 0/1 Bed 2 Bed 3 Bed 4 Bed + Housing Association (CBL) 25 223 119 82 6 455 Meadowship 0 19 58 67 10 154 Beehive 0 2 0 4 More Homes Bromley 0 10 58 6 0 74 Private Rented 0 69 48 12 134 Totals 323 284 168 21 821 2023/2024 Sheltered 0/1 Bed 2 Bed 3 Bed 4 Bed + Housing Association (CBL) 34 38 12 85 Meadowship / Beehive 15 5 2 23 Bromley Owned Units 0 0 0 0 0 More Homes Bromley 6 0 0 Private Rented 19 42 21 0 Totals 55 80 19 157

### Planning KPIs